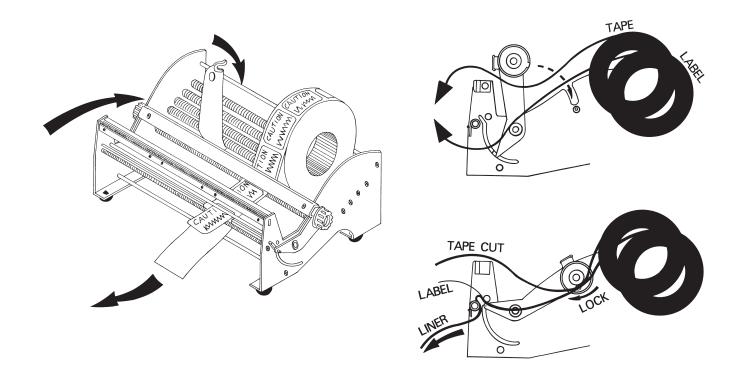

## **MULTIPLE TAPE AND LABEL DISPENSER INSTRUCTIONS**

- **STEP 1** Rotate forward both plastic knobs on side of load and lock bar to unlock.
- **STEP 2** Pull plastic knobs until they are in full forward position.
- **STEP 3** Set rolls for tape and/or labels on base rollers so adhesive side faces down.
- **STEP 4 Tape:** Pull end of roll about 5" forward. **Labels:** Pull end of roll about 10" forward over bottom metal bars.
- **STEP 5** Install roll separators between rolls.
- **STEP 6** Push back the plastic knobs on load and lock bar into their original position and lock.
- **STEP 7** Tape: Pull end to the cutting bridge. **Labels:** Pull end forward slowly to dispense label from liner.